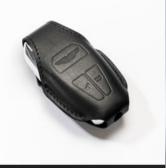

### LEATHER KEY POUCH

Protect your DBS key with a high quality leather key pouch lined with Pure Black Alcantara®. Handmade in England these pouches have been designed to protect and showcase the sleek lines of the DBS key.

Available in Obsidian Black leather.