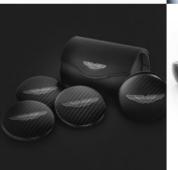

## CARBON FIBRE CENTRE CAPS

An exclusive Q by Aston Martin Accessory. Enhance the sporting appearance of your Aston Martin with these technical and exquisitely crafted carbon fibre centre caps.

An ideal gift, the centre caps come complete with a high quality Obsidian Black leather and Alcantara® lined presentation case. Available in gloss or satin finished carbon fibre, these centre caps are made using the same A-grade carbon fibre used for our exterior and interior carbon fibre features, ensuring they are the perfect wheel compliment.