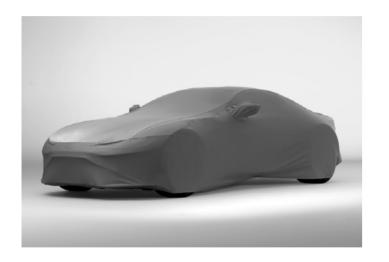

### OUTDOOR CAR COVER

The Outdoor Car Cover uses a special advanced Nano technology formula where particles are woven into the fabric to create a waterproof and fully breathable coating that repels water to ensure long term protection and care for your car. The fabric is strong and stretches, allowing the cover to fit closer to each contour.