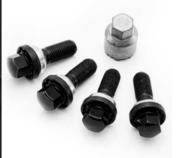

# LOCKING WHEEL BOLTS

Secure the wheels on your Aston Martin with these locking wheel bolts. Supplied as a set of four they simply replace one of the standard bolts on each wheel.

Available in Black or Silver