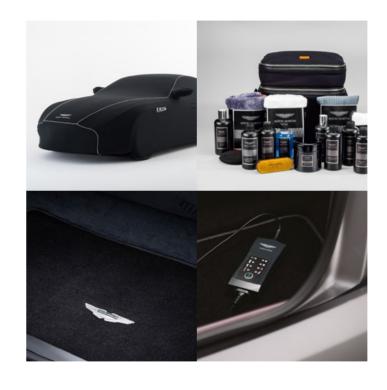

### **BOOT MAT**

Made from the same high quality wool carpet as our floor mats, the fully tailored DBS Superleggera boot mats feature the Aston Martin wings logo and a leather binding.

#### INDOOR CAR COVER

Designed to help maintain your DBS Superleggera in flawless showroom condition, the Indoor Car Covers are fully tailored and made in a soft mix with a protective fleece lining. The yarn has been dyed to prevent fading and the breathable material allows moisture to evaporate.

Each car cover is supplied with a storage bag and available in a range of fabric and trim options.

## ASTON MARTIN BATTERY CONDITIONER

Aston Martin battery conditioner, specifically engineered to suit the electronic architecture of Aston Martin. The conditioner will monitor the cars battery voltage to maintain 100% efficiency and performance without fear of over-charge. The unit features a unique 'select and forget' function providing automated recovery from mains power loss.

#### CLEAN & CARE KIT

This carefully selected kit of Swissvax car care and cleaning products contains everything needed to keep your Aston Martin in pristine condition.

All items are conveniently presented and stored in an Aston Martin carry bag.