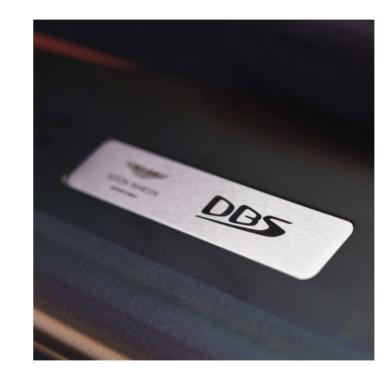

### DBS SILL PLAQUES

Personalise sill plaques with an engraved name or short message of your choice and a reproduction of your signature.