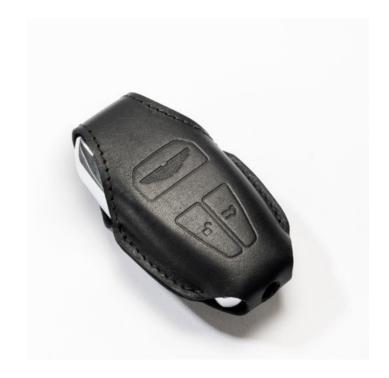

### LEATHER KEY POUCH

Protect your DBS key with a high quality leather key pouch lined with Pure Black Alcantara®. Handmade in England these pouches have been designed to protect and showcase the sleek lines of the DBS key.

Available in Obsidian Black leather.