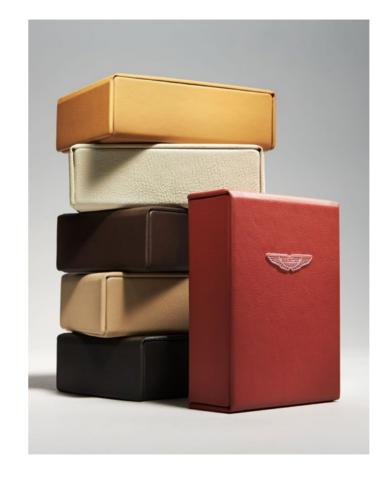

For the ultimate in luxury, our four-piece luggage set has been handmade in England by master craftsmen and designed to make the most of the boot space for that perfect long weekend. If you're looking for bespoke personalisation, our Signature Pack adds a truly personal touch, including your own signature etched onto the sill plaque.

### 4 PIECE LUGGAGE SET

Handmade in England, the DBS Superleggera 4-Piece Luggage Set is the ultimate travel addition for weekends away.

The 4-piece set includes two holdalls and two flight cases. The set comes as standard in Phantom Grey and Bitter Chocolate leather or can be colour-matched to the interior of the customers car.