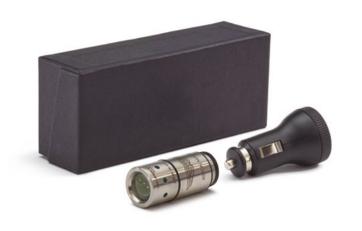

### FLASHLIGHT

Our beautifully constructed compact and pocketsized flashlight is manufactured from solid brushed stainless steel and engraved with the Aston Martin wings. Designed to fit perfectly into the accessory socket of your Aston Martin, the torch is ideal for map reading or navigating across a dark car park.

With a bright 12 lumens LED and crystal 'blue moon' lens, the torch charges in 5 hours to give up to 3 hours illumination and up to 1000 charge cycles.

The sleek design and sophisticated technology make this an invaluable gift for any Aston Martin driver or enthusiast. Whilst the torch is designed to fit directly in to your Aston Martin accessory/cigarette lighter sockets, it also comes supplied with a universal adaptor for use in other vehicles.