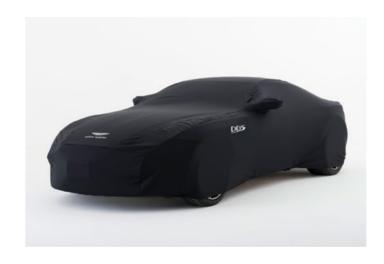

#### INDOOR CAR COVER

Designed to help maintain your DBS Superleggera in flawless showroom condition, the Indoor Car Covers are fully tailored and made in a soft mix with a protective fleece lining. The yarn has been dyed to prevent fading and the breathable material allows moisture to evaporate.

Each car cover is supplied with a storage bag and available in a range of fabric and trim options.