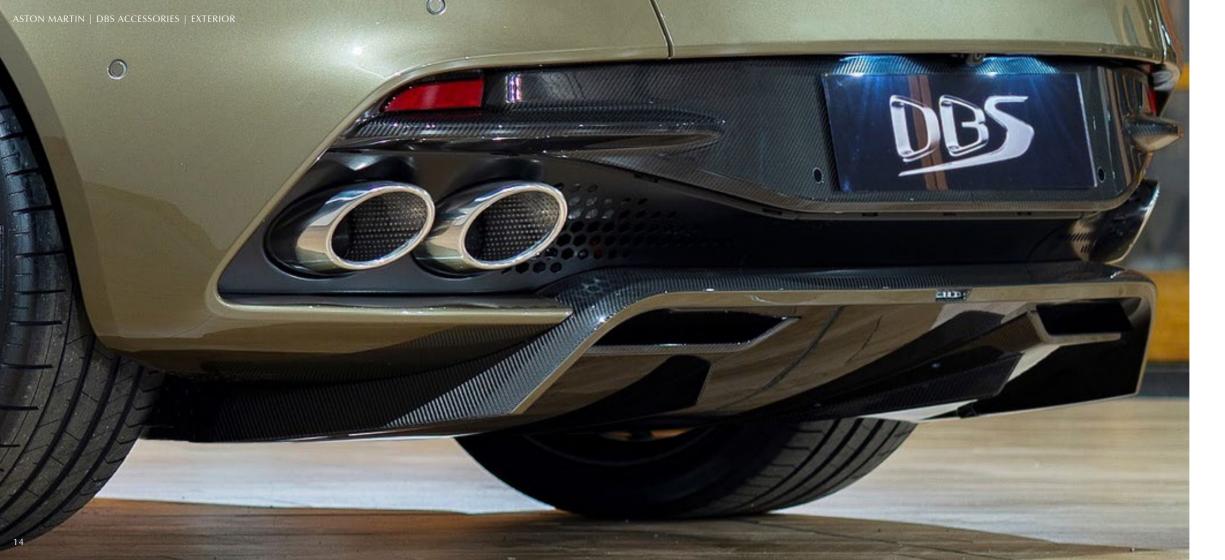

### TITANIUM EXHAUST KIT

The DBS Titanium exhaust kit uses motorsport grade titanium to give high strength from a thinner gauge of material, bringing lightweight benefits whilst withstanding high temperatures. This specialist material enables the full system to shed 11.05kg of material weight which is 35% lighter than the stainless steel system.

Not only this, the titanium has superior material qualities, especially when applied to an exhaust. The material gives an enhanced "raspier" character to the exhaust note, naturally producing a more aggressive sound from the quad tailpipes.

The kit includes, muffler, tail pipes and centre pipes and is available as a dealer fit retro fit option for customer cars. For new cars the option should be added to the build options in the normal way.