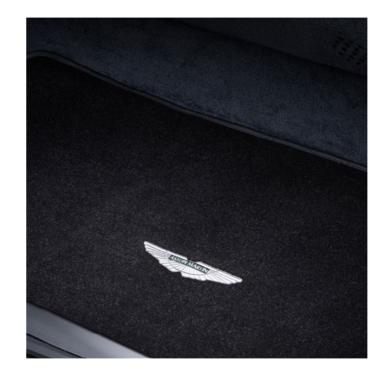

### **BOOT MAT**

Made from the same high quality wool carpet as our floor mats, the fully tailored DBS Superleggera boot mats feature the Aston Martin wings logo and a leather binding.