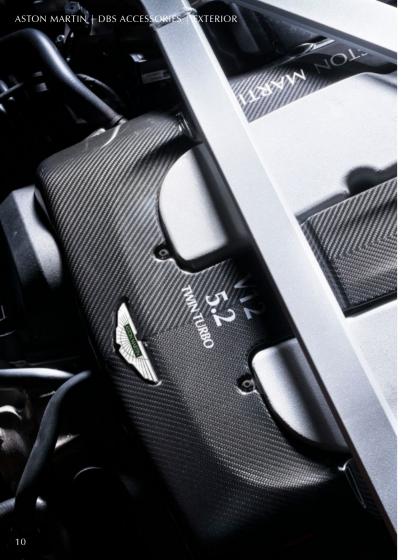

## CARBON FIBRE ENGINE COVER

The clamshell bonnet is a continuation of the fearless design philosophy of the DBS. It provides a piece of theatre when hinging forward to reveal a panoramic view of the magnificent V12 engine beneath. The Carbon Fibre engine cover gives you the opportunity to enhance this experience even further.

The stunning Carbon Fibre engine cover is fitted perfectly to mould and enhance the powerful and sporting aesthetic of the engine and under bonnet area, complimented further by an additional Aston Martin Wings badge that sits harmoniously at the forefront position within the Carbon Fibre.