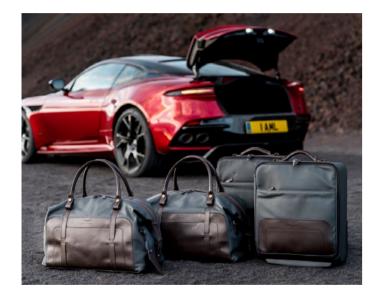

For the ultimate in luxury, our four-piece luggage set has been handmade in England by master craftsmen and designed to make the most of the boot space for that perfect long weekend. If you're looking for bespoke personalisation, our Signature Pack adds a truly personal touch, including your own signature etched onto the sill plaque.

### 4 PIECE LUGGAGE SET

Handmade in England, the DBS Superleggera 4-Piece Luggage Set is the ultimate travel addition for weekends away.

The 4-piece set includes two holdalls and two flight cases. The set comes as standard in Phantom Grey and Bitter Chocolate leather or can be colour-matched to the interior of the customers car.