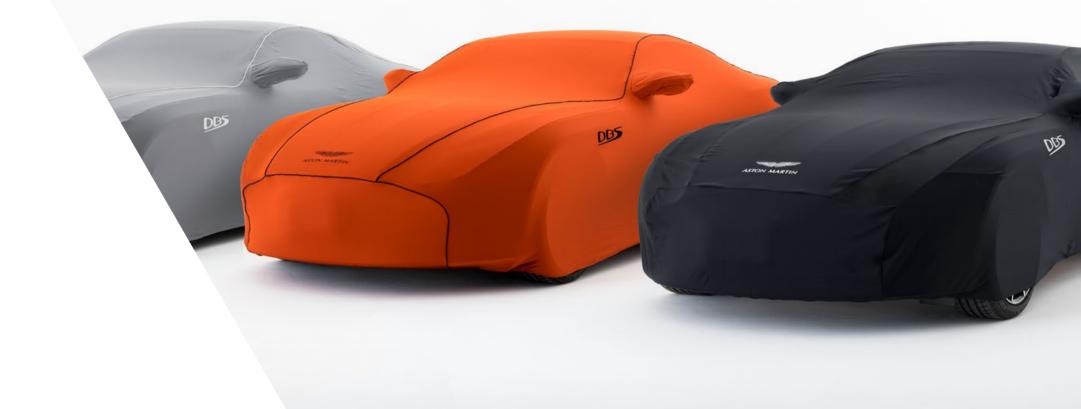

#### INDOOR CAR COVER

Designed to help maintain your DBS Superleggera in flawless showroom condition, the Indoor Car Covers are fully tailored and made in a soft mix with a protective fleece lining. The yarn has been dyed to prevent fading and the breathable material allows moisture to evaporate.

Each car cover is supplied with a storage bag and available in a range of fabric and trim options.

## DESIGNER SPECIFICATION CAR COVERS

These Designer Specification Car Covers have been designed exclusively to match the four DBS designer specifications.

Modern Minimalist - Xenon grey, with Xenon grey piping and bronze embroidery

Dark Alchemy - Xenon grey, with bronze piping and embroidery

Distilled Energy - Hyper red, with hyper red piping and black embroidery

Dynamic Futurist - White stone, with Ultramarine side panels and grey embroidery

Each cover is a fully tailored and made in a soft mix with a protective fleece lining. The yarn has been dyed to prevent fading and the breathable material allows moisture to evaporate.

Each cover is supplied with a storage bag.