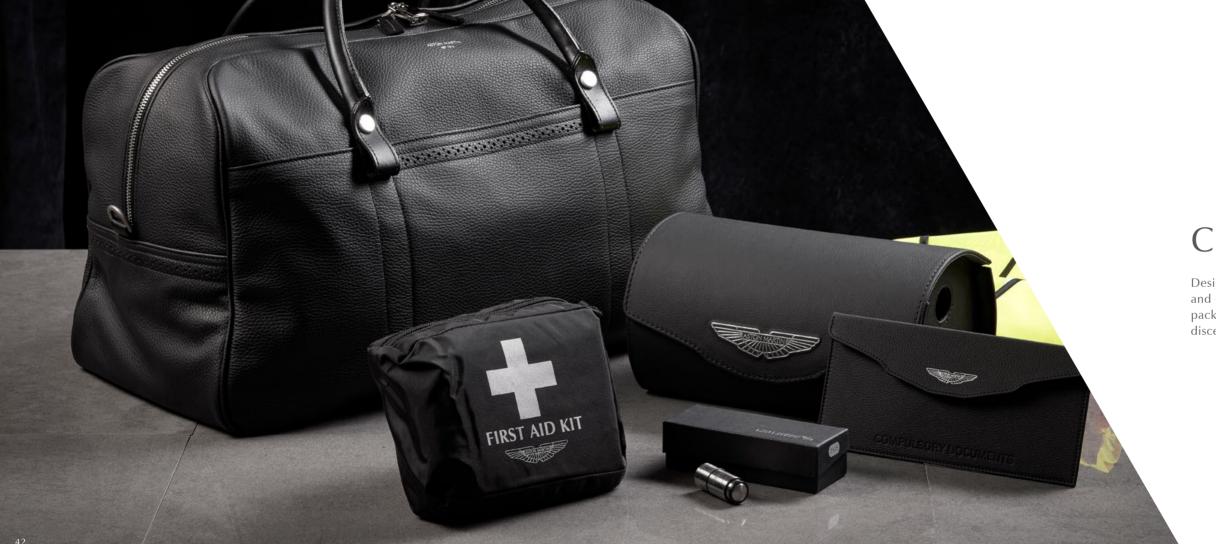

#### TOURING PACK

Packaged in a high quality Obsidian Black leather and Alcantara® lined case, the touring pack is designed to provide you with all the essentials for safe travel and to fit neatly into the boot of any Aston Martin.

The touring pack features an invaluable in-car kit for any driver consisting of:

- LED torch (re-chargeable in-car using 12V socket)
- Additional compact warning triangle\*
- Two Aston Martin branded high-visibility jackets\*
- Obsidian Black leather embossed driving documents wallet\*
- Aston Martin branded cleaning cloth
- \*Minimum legal requirements for driving in many countries

In addition to the advertised contents, there is additional space within the case to store other personal items and touring accessories.

 $_{4}$ 

### FIRST AID KIT

Packaged in a branded Aston Martin case, this kit contains a comprehensive range of essential first aid items.

WWW.ASTONMARTIN.COM/ACCESSORIES