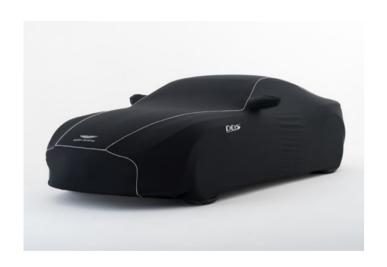

#### INDOOR CAR COVER

Designed to help maintain your DBS Superleggera in flawless showroom condition, the Indoor Car Covers are fully tailored and made in a soft mix with a protective fleece lining. The yarn has been dyed to prevent fading and the breathable material allows moisture to evaporate.

Each car cover is supplied with a storage bag and available in a range of fabric and trim options.