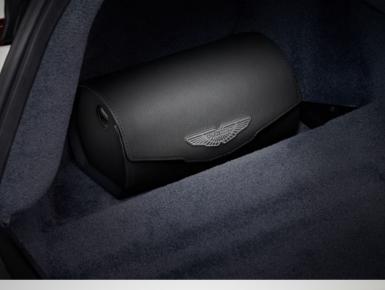

### **BOOT MAT**

Made from the same high quality wool carpet as our floor mats, the fully tailored DBS Superleggera boot mats feature the Aston Martin wings logo and a leather binding.