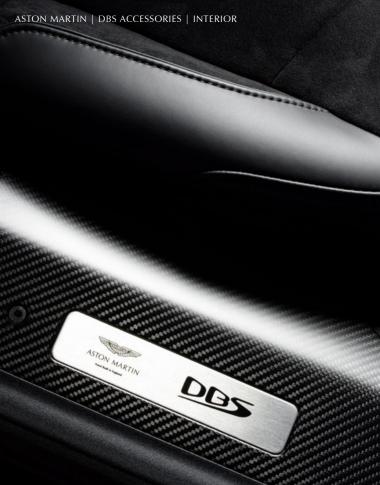

# CARBON FIBRE TREAD PLATES

Designed to add a subtle hint of performance, the Carbon Fibre tread plates adorn the inner sill of the DBS Superleggera door.

### DBS SILL PLAQUES

Personalise sill plaques with an engraved name or short message of your choice and a reproduction of your signature.