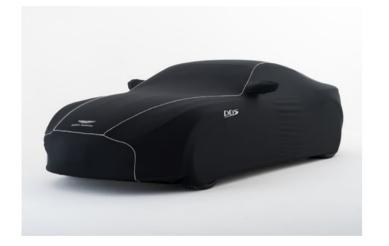

#### INDOOR CAR COVER

Designed to help maintain your DBS Superleggera in flawless showroom condition, the Indoor Car Covers are fully tailored and made in a soft mix with a protective fleece lining. The yarn has been dyed to prevent fading and the breathable material allows moisture to evaporate.

Each car cover is supplied with a storage bag and available in a range of fabric and trim options.