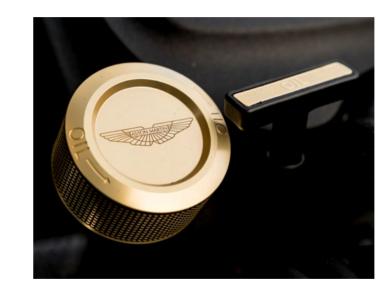

### UNDERBONNET JEWELLERY PACK

Add the ultimate finishing touch with the Q by Aston Martin Underbonnet Jewellery Pack. The pack includes an anodised aluminium oil filler cap and matching dipstick finisher.

A true masterpiece in attention to detail, the Underbonnet Jewellery Pack is a perfect addition to the Carbon Fibre Engine Cover and adds a real piece of theatre when the clamshell bonnet is lifted.