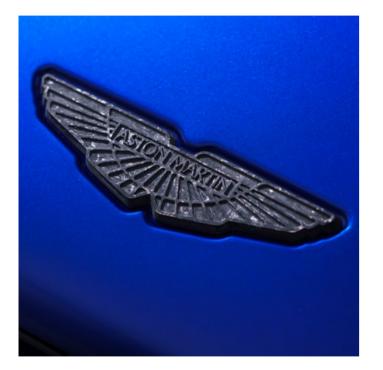

# CARBON FIBRE WINGS BADGES

An exclusive release for Aston Martin Accessories, and a true work of art. The Carbon Fibre Wings Badge Set is a small change that makes a big impact. These beautifully machined carbon fibre wings badges add a real edge to the DBS.