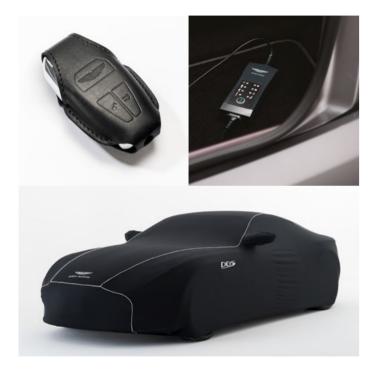

### LEATHER KEY POUCH

Protect your DBS key with a high quality leather key pouch lined with Pure Black Alcantara®. Handmade in England these pouches have been designed to protect and showcase the sleek lines of the DBS key.

Available in Obsidian Black leather.

#### INDOOR CAR COVER

Designed to help maintain your DBS Superleggera in flawless showroom condition, the Indoor Car Covers are fully tailored and made in a soft mix with a protective fleece lining. The yarn has been dyed to prevent fading and the breathable material allows moisture to evaporate.

Each car cover is supplied with a storage bag and available in a range of fabric and trim options.

## ASTON MARTIN BATTERY CONDITIONER

Aston Martin battery conditioner, specifically engineered to suit the electronic architecture of Aston Martin. The conditioner will monitor the cars battery voltage to maintain 100% efficiency and performance without fear of over-charge. The unit features a unique 'select and forget' function providing automated recovery from mains power loss.