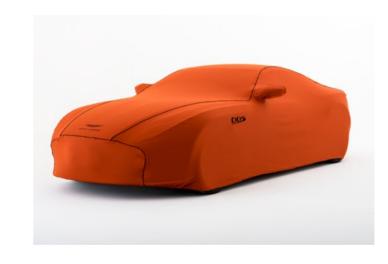

## PERSONALISED CAR COVERS

Our collection of Personalised Car Covers are a perfect option for anyone who wants to add the extra personal touch to their DBS Superleggera. Our range of personalisation options allows you to choose anything from the colour down to including your initials on the cover.

Personalised Cover A - Any colour and piping colour choice

Personalised Cover B - Choice of any two colours.

Personalised Cover C - Any colour and piping choice with embroidered initials

Personalised Cover D - Choice of any single or dual colour with piping choice, embroidered initials and centre bonnet logo

Each cover is supplied with a storage bag.