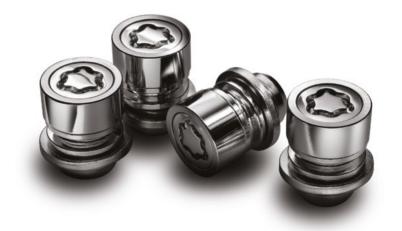

# LOCKING WHEEL BOLTS

Secure the wheels on your Aston Martin with these locking wheel bolts. Supplied as a set of four they simply replace one of the standard bolts on each wheel.

Available in Black or Silver