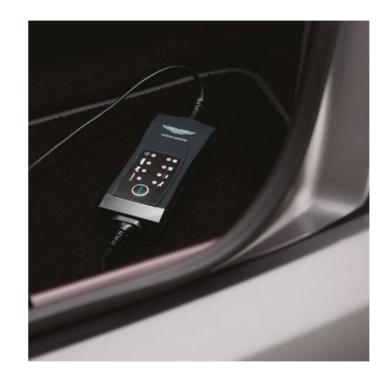

## ASTON MARTIN BATTERY CONDITIONER

Aston Martin battery conditioner, specifically engineered to suit the electronic architecture of Aston Martin. The conditioner will monitor the cars battery voltage to maintain 100% efficiency and performance without fear of over-charge. The unit features a unique 'select and forget' function providing automated recovery from mains power loss.