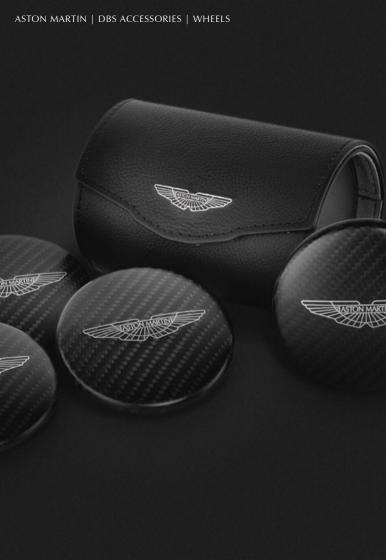

## CARBON FIBRE CENTRE CAPS

An exclusive Q by Aston Martin Accessory. Enhance the sporting appearance of your Aston Martin with these technical and exquisitely crafted carbon fibre centre caps.

An ideal gift, the centre caps come complete with a high quality Obsidian Black leather and Alcantara® lined presentation case. Available in gloss or satin finished carbon fibre, these centre caps are made using the same A-grade carbon fibre used for our exterior and interior carbon fibre features, ensuring they are the perfect wheel compliment.