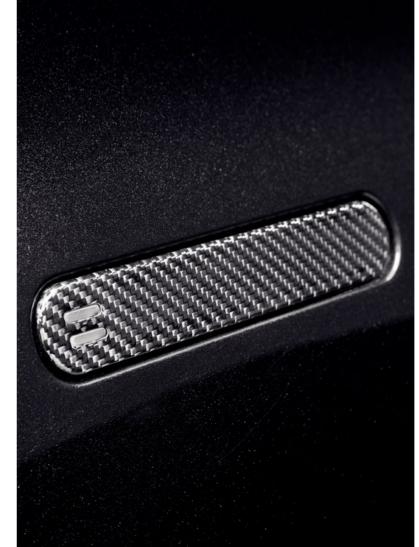

# CARBON FIBRE TREAD PLATES

Designed to add a subtle hint of performance, the Carbon Fibre tread plates adorn the inner sill of the DBS Superleggera door.