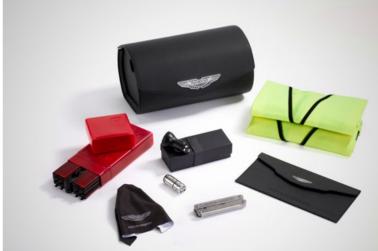

#### TOURING PACK

Packaged in a high quality Obsidian Black leather and Alcantara® lined case, the touring pack is designed to provide you with all the essentials for safe travel and to fit neatly into the boot of any Aston Martin.

The touring pack features an invaluable in-car kit for any driver consisting of:

- LED torch (re-chargeable in-car using 12V socket)
- Additional compact warning triangle\*
- Two Aston Martin branded high-visibility jackets\*
- Obsidian Black leather embossed driving documents wallet\*
- Aston Martin branded cleaning cloth
- \*Minimum legal requirements for driving in many countries

In addition to the advertised contents, there is additional space within the case to store other personal items and touring accessories.

 $_{4}$ 